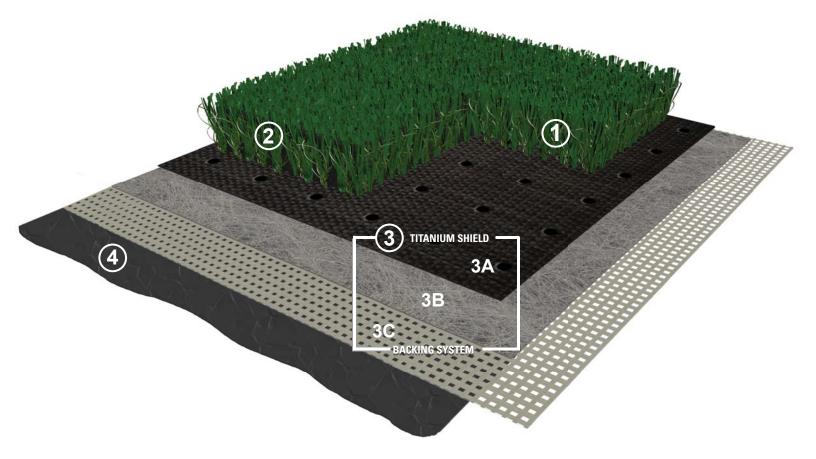

## **SN69** SYNTHETIC TURF SYSTEM

- 1 SN69 Dual fiber thatch system is designed for unsurpassed durability and performance.
- ② Specialized infill mixture designed to optimize performance and player safety.
- **③ TITANIUM SHIELD BACKING SYSTEM**

Our premier backing system includes multiple layers for long lasting play and performance.

- **3A.** Woven 18-Pic Polybac to secure fiber retention.
- 3B. Non-Woven 80-Gram Colbond affords maximum dimensional stability.
- **3C.** Woven 5-Pic synthetic layer to enhance seaming properties.
- 4 Premium grade urethane coating to ensure a superior tuft bind.