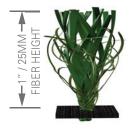

## **SN69 FEATURES**

| SPECIFICATION      | GRASS ZONE                 | MICRO BED                 | PRODUCT SPECIFICATIONS: TN5551AXGM        |
|--------------------|----------------------------|---------------------------|-------------------------------------------|
| FIBER              | SLIT FILM                  | 8 ENDED TEXTURIZED        | GRASS ZONE: 45 oz.                        |
| MICRO BED          | N/A                        | MICRO BED N               | MICRO BED N: 24 oz                        |
| FIBER HEIGHT       | 1 INCH / 25 MM             | 0.50 INCHES / 12 MM       | BACKING: 8 oz.                            |
| FIBER DENIER       | 9,000 DENIER / 10,000 DTEX | 4,400 DENIER / 4,889 DTEX | URETHANE BACKING: 20 oz .                 |
| FIBER MICRONS      | 115                        | 125                       | TOTAL SYSTEM WEIGHT: 97 oz.               |
| FILAMENT STRUCTURE | 7 FIBRILS                  | 8 FIBRILS                 | STANDARD COLOR: FIELD GREEN / VERDE GREEN |
| FIBRIL WIDTH       | N/A                        | N/A                       | N/A                                       |