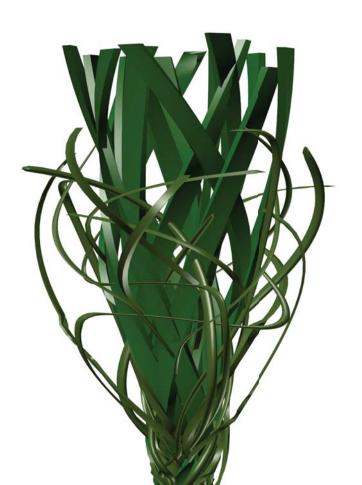

## **SN69**

The SN69 is a dual fiber system which incorporates the perfect balance of high grade monofilament and slit film fibers. SN69 is an advanced hybrid fiber system that features Micro Bed PS which acts as a sustainable region to improve the product's durability.