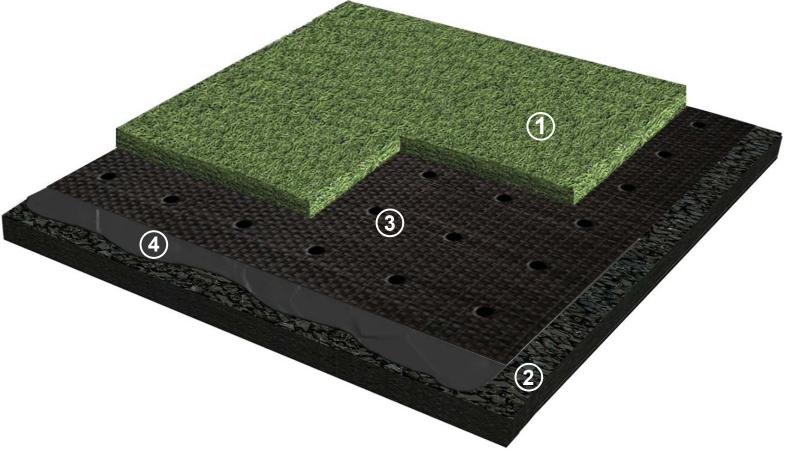

## **PUTTING GREEN SYNTHETIC TURF SYSTEM**

- 1/2" texturized nylon fiber provides a dense and durable putting surface.
- 2 Optional 20mm Pad A 5/8 pad, which provides additional cushion.
- 3 Dual 13 PIC polybac.
- 4 Premium grade Rubber/Action coating to ensure a superior tuft bind.