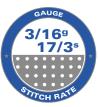

## **PUTTING GREEN FEATURES**

| SPECIFICATION      | GRASS ZONE             | PRODUCT SPECIFICATIONS: TA3612AXIN         |
|--------------------|------------------------|--------------------------------------------|
| FIBER              | NYLON-TEXTURIZED       | GRASS ZONE: 36 oz y² / 1.22 kg m²          |
| FIBER HEIGHT       | 0.5 INCHES / 12 mm     | BACKING: 6 oz y² / 0.27 kg m²              |
| FIBER DENIER       | 4,950/ 5,499 DTEX      | URETHANE BACKING: 24 oz y² / 0.81 kg m²    |
| FIBER MICRONS      | 125                    | TOTAL SYSTEM WEIGHT: 66 oz y² / 2.24 kg m² |
| FILAMENT STRUCTURE | 9 FIBRILS              | STANDARD COLOR: 4KHD                       |
| FIBRIL WIDTH       | 0.0275 INCHES / 0.7 MM | A 5/8 PAD - OPTIMAL                        |