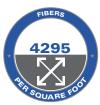

## **PUTTING GREEN FEATURES**

| SPECIFICATION      | GRASS ZONE             | PRODUCT SPECIFICATIONS: TA3612AXIN         |
|--------------------|------------------------|--------------------------------------------|
| FIBER              | NYLON-TEXTURIZED       | GRASS ZONE: 36 oz y² / 1.22 kg m²          |
| FIBER HEIGHT       | 0.5 INCHES / 12 mm     | BACKING: 6 oz y² / 0.27 kg m²              |
| FIBER DENIER       | 4,950/ 5,499 DTEX      | URETHANE BACKING: 24 oz y² / 0.81 kg m²    |
| FIBER MICRONS      | 125                    | TOTAL SYSTEM WEIGHT: 66 oz y² / 2.24 kg m² |
| FILAMENT STRUCTURE | 9 FIBRILS              | STANDARD COLOR: 4KHD                       |
| FIBRIL WIDTH       | 0.0275 INCHES / 0.7 MM | A 5/8 PAD - OPTIMAL                        |