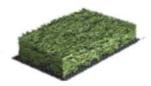

# **40Q** SYNTHETIC TURF SYSTEM

- 1 Dual Quad Advanced Molecular Structure
- 2 100% Sand Rounded Kiln Dried 20-40 mesh (standard option).
- **③ TITANIUM SHIELD BACKING SYSTEM**

Our premier backing system includes multiple layers for long lasting play and performance.

- **3A.** Woven 13-Pic Polybac to secure fiber retention.
- 3B. Non-Woven 80-Gram Colbond affords maximum dimensional stability.
- **3C.** Woven 5-PIC synthetic layer to enhance seaming properties.
- 4 Premium grade urethane coating to ensure a superior tuft bind.

## **40Q FEATURES**

| SPECIFICATION      | GRASS ZONE           | PRODUCT SPECIFICATIONS: TA4044AXIS         |
|--------------------|----------------------|--------------------------------------------|
| FIBER              | DUAL QUAD            | GRASS ZONE: 40 oz y² / 1.36 kg m²          |
| FIBER HEIGHT       | 1.75 INCHES / 44 mm  | BACKING: 8 oz y² / 0.27 kg m²              |
| FIBER DENIER       | 14,000 / 15,555 DTEX | URETHANE BACKING: 26 oz y² / 0.88 kg m²    |
| FIBER MICRONS      | 335                  | TOTAL SYSTEM WEIGHT: 74 oz y² / 2.51 kg m² |
| FILAMENT STRUCTURE | Composite            | STANDARD COLOR: INSTANT LAWN               |