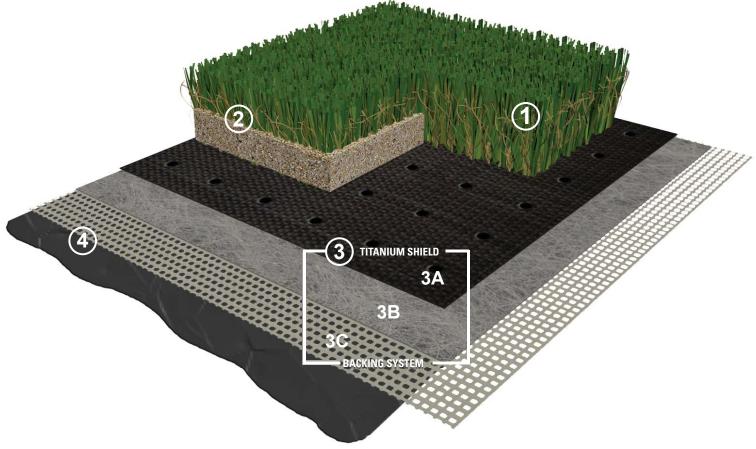

# **40Q** SYNTHETIC TURF SYSTEM

- 1 Dual Quad Advanced Molecular Structure
- 2 100% Sand Rounded Kiln Dried 20-40 mesh (standard option).
- **③ TITANIUM SHIELD BACKING SYSTEM**

Our premier backing system includes multiple layers for long lasting play and performance.

- **3A.** Woven 13-Pic Polybac to secure fiber retention.
- 3B. Non-Woven 80-Gram Colbond affords maximum dimensional stability.
- **3C.** Woven 5-PIC synthetic layer to enhance seaming properties.
- 4 Premium grade urethane coating to ensure a superior tuft bind.