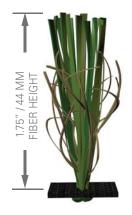

## **40Q FEATURES**

| SPECIFICATION      | GRASS ZONE           | PRODUCT SPECIFICATIONS: TA4044AXIS         |
|--------------------|----------------------|--------------------------------------------|
| FIBER              | DUAL QUAD            | GRASS ZONE: 40 oz y² / 1.36 kg m²          |
| FIBER HEIGHT       | 1.75 INCHES / 44 mm  | BACKING: 8 oz y² / 0.27 kg m²              |
| FIBER DENIER       | 14,000 / 15,555 DTEX | URETHANE BACKING: 26 oz y² / 0.88 kg m²    |
| FIBER MICRONS      | 335                  | TOTAL SYSTEM WEIGHT: 74 oz y² / 2.51 kg m² |
| FILAMENT STRUCTURE | Composite            | STANDARD COLOR: INSTANT LAWN               |